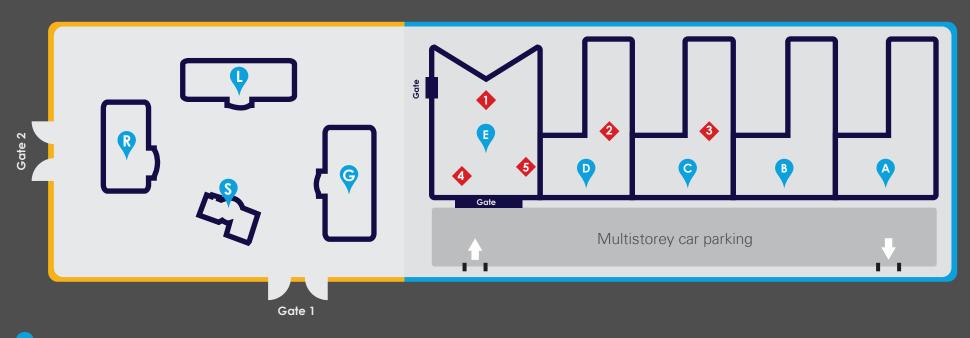

# دليل زوار الحرم الجامعي لجامعة خليفة للعلوم والتكنولوجيا Khalifa University of Science and Technology's Campus Visitors Guide

Building

Current campus

New campus expansion

- Library
- 2 Multi purpose hall
- 3 Auditorium
- Food court
- Prayer room