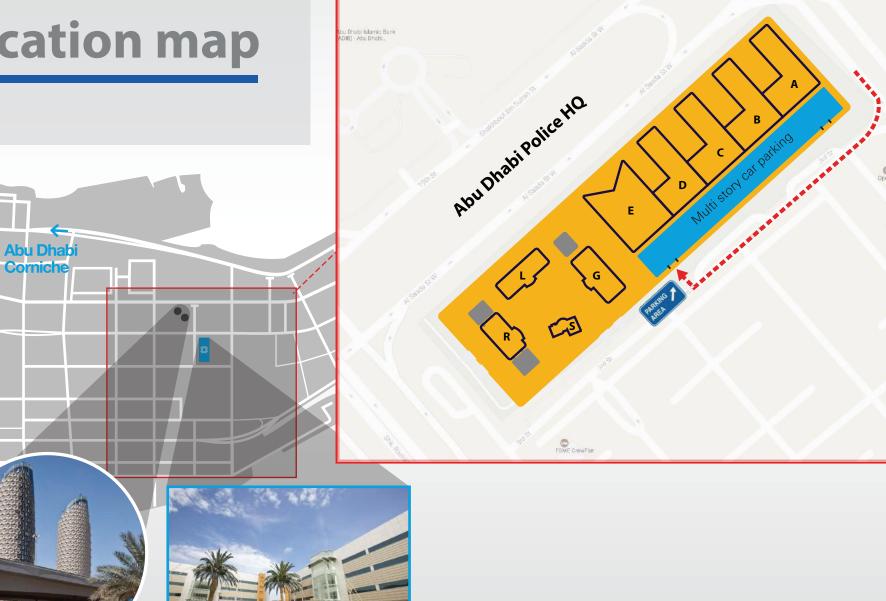

# **Location map**





# دليل زوار الحرم الجامعي لجامعة خليفة للعلوم والتكنولوجيا Khalifa University of Science and Technology's Campus Visitors Guide



Building

Current campus

New campus expansion

- Library
- 2 Multi purpose hall
- 3 Auditorium
- Food court
- Prayer room

Google maps code 24.447427, 54.394882







### دليل زوار الحرم الجامعي لجامعة خليفة للعلوم والتكنولوجيا

## Khalifa University of Science and Technology's **Campus Visitors Guide**

#### اللباس الواحب ارتداؤه

···بـــى ،عـربـــب ،رـــــوء يتوجب على الزوار، بغض النظر عن دينهم أو جنسيتهم ارتداء ملابس لائقة ومناسبة للجو العام للحرم الجامعي. من الضروري أن يحترم كل زائر معايير المجتمع الإماراتي وأن يبتعد عن كل ما قد يسيء إلى الثقافة والعادات والتقاليد المحلية أو ما ينافي الذوق العام.

يجب ملاحظة النقاط التالية فيما يتعلق بالملابس الواجب ا